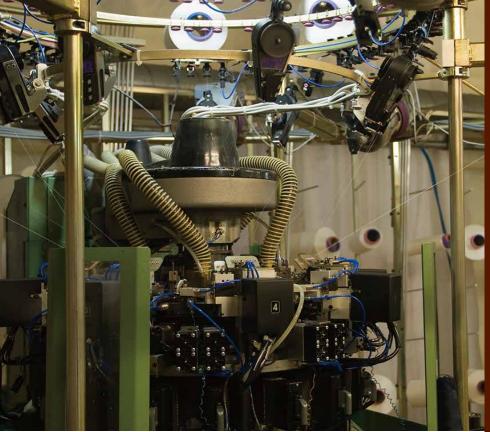

## OUTSTANDING PROPERTIES

Omega 790 is the special textile oil that:

- Penetrates that hair-thin space between "blade" and "bolster" on textile spindles, yet clings tenaciously to metal surfaces in high-speed operation.
- Has lowest possible viscosity so that power loss from internal friction is held to the absolute minimum.
- Helps prevent seizing compounds from building up on needles to enable smooth, continuous operation.
- Helps prevent static electricity build-up to minimize a leading cause of fires when large build-ups suddenly discharge.

Use **Omega 790** on high-speed textile spindles and thread machinery, knitting machines and sewing machines.

ITW PPFK reserves the right to
modify or change this product for purposes
of improving its performance characteristics.
© 2016 ITW PP & F Korea Limited